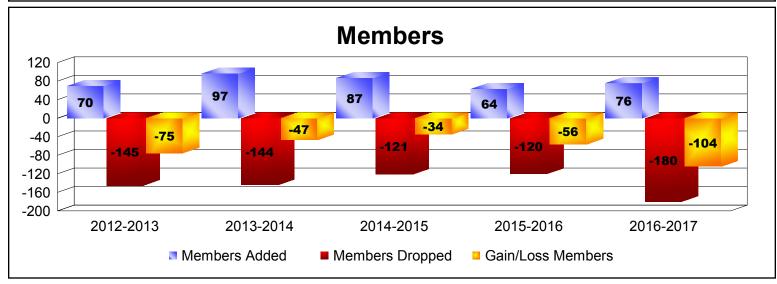

## District 11 E2

| Year                                     | New<br>Clubs | Dropped<br>Clubs | Gain/<br>Loss<br>Clubs | New<br>Members | Charter<br>Members | Reinstate<br>Members | Transfer<br>Members | Total<br>Member<br>Added | Total<br>Members<br>Dropped | Gain/<br>Loss<br>Members |
|------------------------------------------|--------------|------------------|------------------------|----------------|--------------------|----------------------|---------------------|--------------------------|-----------------------------|--------------------------|
| 2012-2013                                | 0            | -1               | -1                     | 61             | 1                  | 7                    | 1                   | 70                       | -145                        | -75                      |
| 2013-2014                                | 0            | 0                | 0                      | 87             | 0                  | 7                    | 3                   | 97                       | -144                        | -47                      |
| 2014-2015                                | 0            | -1               | -1                     | 67             | 0                  | 14                   | 6                   | 87                       | -121                        | -34                      |
| 2015-2016                                | 0            | -1               | -1                     | 59             | 0                  | 5                    | 0                   | 64                       | -120                        | -56                      |
| 2016-2017                                | 0            | -2               | -2                     | 66             | 0                  | 3                    | 7                   | 76                       | -180                        | -104                     |
| Average                                  | 0            | -1               | -1                     | 68             | 0                  | 7                    | 3                   | 79                       | -142                        | -63                      |
| -0<br>-0.4<br>-0.8<br>-1.2<br>-1.6<br>-2 | -1           | 1                |                        |                | -1                 | -1                   | -1                  | -1                       | -2 -2                       |                          |
| -2                                       | 2012-2013    |                  | 2013-2014              |                | 2014-2015          |                      | 2015-2016           |                          | 2016-2017                   |                          |
|                                          |              |                  | New Clubs              |                | Dropped Clubs Gair |                      | ain/Loss Clu        | bs                       |                             |                          |